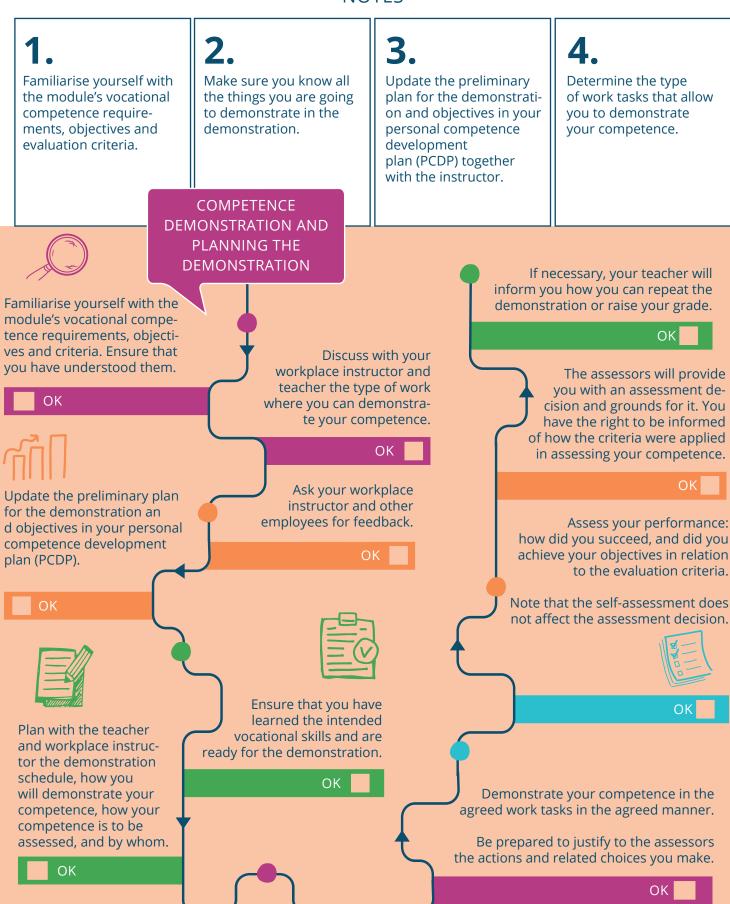

## COMPETENCE ASSESSMENT GUIDEBOOK FOR THE STUDENT

## **NOTES**



## Review and rectification of the assessment

If you would like the assessment reviewed, you can request it in writing from the assessors within 14 days of receiving the assessment results.

If you wish to appeal for rectification of the review decision, this must be done within 14 days of being notified of the review of the assessment.

Ask your teacher for more detailed instructions on how to appeal for rectification from the business and industry committee in writing.

If the business and industry committee finds that an error has been made in the assessment, it can order a new assessment and, for justified reasons, also appoint new assessors.













Opetus- ja kulttuuriministeriö